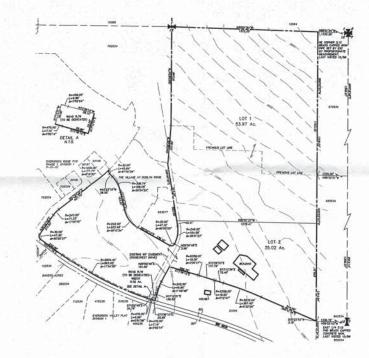

## KITTITAS COUNTY SHORT PLAT NO. 07-XX PORTION OF SECTION 12, TWN. 20N., RGE. 14E., W.M. KITTITAS COUNTY, WASHINGTON

ALL SITUATED IN SECTION 12, TOWNSHIP 20 NORTH, RANGE 14 EAST, W.M., KITTITAS COUNTY, STATE OF WASHINGTON.

CONTAINING 88.29 ACRES MORE OR LESS

Certificate No...18092.....

Encompass Engineering & Surveying

108 EAST 2ND STREET CLE ELUM, WA 98922 PHONE: (509) 674-7433 FAX: (509) 674-7419

| 1. | Name, mailing addre                         | \$                                                                                                       |                                            |
|----|---------------------------------------------|----------------------------------------------------------------------------------------------------------|--------------------------------------------|
|    | Name:                                       | Teanaway Ridge LLC                                                                                       |                                            |
|    | Mailing Address:                            | PO Box 808                                                                                               | ·                                          |
|    | City/State/ZIP:                             | Cle Elum, WA 98922                                                                                       |                                            |
|    | Day Time Phone:                             |                                                                                                          |                                            |
|    | Email Address:                              |                                                                                                          |                                            |
| 2. | Name, mailing addre                         | ess and day phone of authorized agent (if different fr                                                   | om land owner of record):                  |
|    | Agent Name:                                 | Terra Design Group Inc.                                                                                  |                                            |
|    | Mailing Address:                            | PO Box 686                                                                                               |                                            |
|    | City/State/ZIP:                             | Cle Elum, WA 98922                                                                                       | RECEIVED                                   |
|    | Day Time Phone:                             | 509-857-2044                                                                                             | DEC 31 2007                                |
|    | Email Address:                              |                                                                                                          | KITTITAS COUNTY                            |
| 4. | Owner of record                             | pplication (select one): Authorized agent contact regarding this application will be made only we perty: | vith the contact person.                   |
|    | Address:                                    | 9291 SR903                                                                                               |                                            |
|    | City/State/ZIP:                             | Ronald, WA 98940                                                                                         |                                            |
| 5. | Legal description of Parcel 20-14-12010-000 | <b>property:</b> 22 is 88.99 acres. This is requesting 2 lots, Lot 1 = 53.97 acres.                      | es and Lot 2 = 35.02 acres. (See drawings) |
| 6. | Tax parcel number(s                         | s): <u>20-14-12010-0002</u>                                                                              |                                            |
| 7. | Property size: 88.29                        | 9                                                                                                        | (acres)                                    |
| 8. | Narrativa project de                        | scription: Please include the following information in                                                   | n your description: describe project size  |