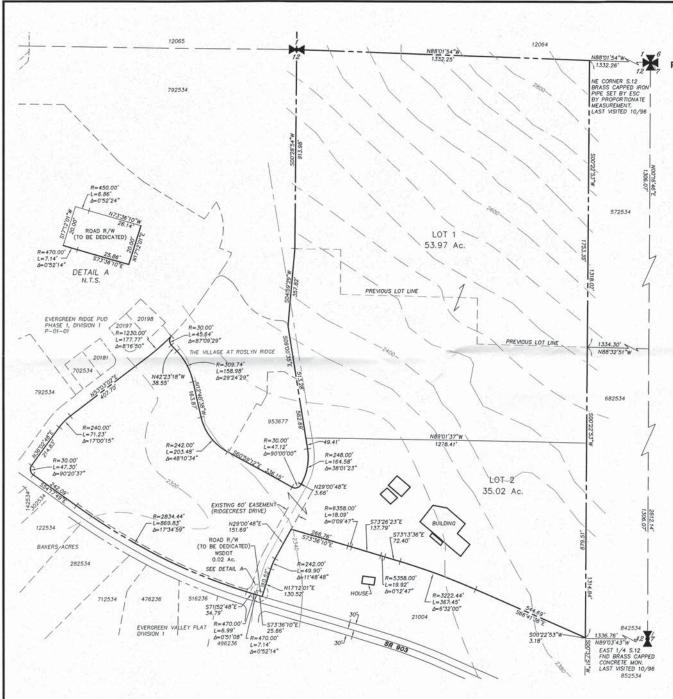

FND REBAR

SET 1/2" REBAR LS# 18092

A QUARTER CORNER

- 1. FOR SECTION BREAKDOWN AND ADDITIONAL SURVEY INFORMATION SEE THE SURVEY BY ENCOMPASS ENGINEERING AND SURVEYING AS FILED IN BOOK 32 OF SURVEYS AT PAGES 134 THROUGH 137, UNDER AUDITOR'S FILE NUMBER 200604170033 AND THE SURVEYS REFERENCED THEREON.
- 2. THE PURPOSE OF THIS DOCUMENT IS TO SHORT PLAT PARCEL 20-14-12010-0002 (582534) & 20-14-12010-0004 (662534) TO THE CONFIGURATION SHOWN HEREON.
- 3. KITTITAS COUNTY RELIES ON ITS RECORD THAT A SUPPLY OF POTABLE WATER EXISTS. THE APPROVAL OF THIS DIVISION OF LAND INCLUDES NO GUARANTEE OR ASSURANCE THAT THERE IS A LEGAL RIGHT TO WITHDRAW GROUNDWATER WITHIN THE LAND DIVISION.

#### NOTES:

- 1. THIS SURVEY WAS PERFORMED USING A TRIMBLE S SERIES (S6) TOTAL STATION. THE CONTROLLING MONUMENTS AND PROPERTY CORNERS SHOWN HEREON HERE LOCATED, STAKED AND CHECKED PROM A CLOSED FIELD TRANSFER IN EXCESS OF 1:10,000 LIMEAR CLOSERE
- A PUBLIC UTILITY EASEMENT 10 FEET IN WIDTH IS RESERVED ALONG ALL LOT LINES. THE 10 FOOT EASEMENT SHALL ABUT THE EXTERIOR PLAT BOUNDARY AND SHALL BE DIVIDED 5 FEET ON EACH SIDE OF INTERIOR LOT LINES.
- 3. PER RCW 17.10.140 LANDOWNERS ARE RESPONSIBLE FOR CONTROLLING AND PREVENTING THE SPREAD OF NOXIOUS WEEDS. ACCORDINGLY, THE INTITIAS COUNTY NOXIOUS WEED BOARD RECOMMENDS IMMEDIATE RESEEDING OF AREAS DISTURBED BY DEVELOPMENT TO PRECLUDE THE PROLIFERATION OF NOXIOUS WEEDS.
- 4. ANY FURTHER SUBDIVISION OR LOTS TO BE SERVED BY PROPOSED ACCESS MAY RESULT IN FURTHER ACCESS REQUIREMENTS. SEE KITTITAS COUNTY ROAD STANDARDS.
- 5. AN APPROVED ACCESS PERMIT WILL BE REQUIRED FROM THE DEPARTMENT OF PUBLIC WORKS PRIOR TO CREATING ANY NEW ORIVEWAY ACCESS OR PERFORMING WORK MITHIN THE COUNTY ROAD RIGHT-OF-WAY.
- 6. THIS SURVEY DOES NOT PURPORT TO SHOW ALL EASEMENTS OF RECORD OR OTHERWISE.
- 7. MAINTENANCE OF THE ACCESS IS THE RESPONSIBILITY OF THOSE WHO BENEFIT FROM ITS USE.
- 8. ENTIRE PRIVATE ROAD SHALL ACHEVE 95% COMPACTION AND SHALL BE INSPECTED AND CERTIFIED BY A LICENSED BEGINGER IN THE STATE OF MASHINGTON SPECITING THAT THE ROAD MEETS CURRENT KITITIAS COUNTY ROAD STANDARDS PRIOR TO THE ISSUANCE OF A BUILDING PERMIT FOR THIS SHORT PLAT.
- KITITIAS COUNTY WILL NOT ACCEPT PRIVATE ROADS FOR MANITENANCE AS PUBLIC STREETS OR ROADS UNTIL SUCH STREETS OR ROADS ARE BROUGHT INTO CONFORMANCE WITH CURRENT COUNTY ROAD STANDARDS. THIS REQUIREMENT WILL INCLUDE THE HARD SURFACE PAVING OF ANY STREET OR ROAD SURFACED ORIGINALLY WITH GRAVELY WITH GRAVELY
- 10. PURSUANT TO RCW 90.44.050, THE CUMULATIVE EFFECT OF WATER WITHDRAWALS FOR THIS DEVELOPMENT SHALL NOT EXCEED 5.000 GALLONS PER DAY.

ALL SITUATED IN SECTION 12, TOWNSHIP 20 NORTH, RANGE 14 EAST, W.M., KITTITAS COUNTY, STATE OF WASHINGTON.

CONTAINING 88.29 ACRES MORE OR LESS

Certificate No...18092.....

Encompass Engineering & Surveying

108 EAST 2ND STREET CLE ELUM, WA 98922 PHONE: (509) 674-7433 FAX: (509) 674-7419

| 1. | Name, mailing addre                         | \$                                                                                                       |                                            |
|----|---------------------------------------------|----------------------------------------------------------------------------------------------------------|--------------------------------------------|
|    | Name:                                       | Teanaway Ridge LLC                                                                                       |                                            |
|    | Mailing Address:                            | PO Box 808                                                                                               | ·                                          |
|    | City/State/ZIP:                             | Cle Elum, WA 98922                                                                                       |                                            |
|    | Day Time Phone:                             |                                                                                                          |                                            |
|    | Email Address:                              |                                                                                                          |                                            |
| 2. | Name, mailing addre                         | ess and day phone of authorized agent (if different fr                                                   | om land owner of record):                  |
|    | Agent Name:                                 | Terra Design Group Inc.                                                                                  |                                            |
|    | Mailing Address:                            | PO Box 686                                                                                               |                                            |
|    | City/State/ZIP:                             | Cle Elum, WA 98922                                                                                       | RECEIVED                                   |
|    | Day Time Phone:                             | 509-857-2044                                                                                             | DEC 31 2007                                |
|    | Email Address:                              |                                                                                                          | KITTITAS COUNTY                            |
| 4. | Owner of record                             | pplication (select one): Authorized agent contact regarding this application will be made only we perty: | vith the contact person.                   |
|    | Address:                                    | 9291 SR903                                                                                               |                                            |
|    | City/State/ZIP:                             | Ronald, WA 98940                                                                                         |                                            |
| 5. | Legal description of Parcel 20-14-12010-000 | <b>property:</b> 22 is 88.99 acres. This is requesting 2 lots, Lot 1 = 53.97 acres.                      | es and Lot 2 = 35.02 acres. (See drawings) |
| 6. | Tax parcel number(s                         | s): <u>20-14-12010-0002</u>                                                                              |                                            |
| 7. | Property size: 88.29                        | 9                                                                                                        | (acres)                                    |
| 8. | Narrativa project de                        | scription: Please include the following information in                                                   | n your description: describe project size  |